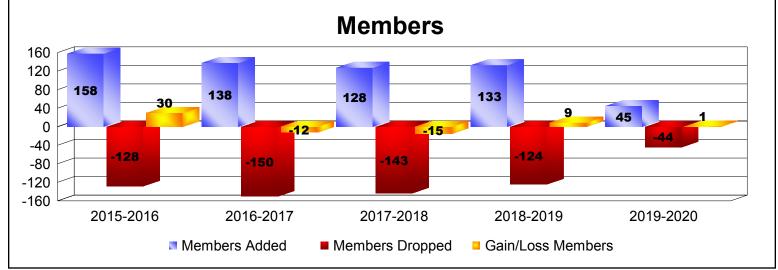

District 111SM As of December 2019 Cumulative

| Year      | New<br>Clubs | Dropped<br>Clubs | Gain/<br>Loss<br>Clubs | New<br>Members | Charter<br>Members | Reinstate<br>Members | Transfer<br>Members | Total<br>Member<br>Added | Total<br>Members<br>Dropped | Gain/<br>Loss<br>Members |
|-----------|--------------|------------------|------------------------|----------------|--------------------|----------------------|---------------------|--------------------------|-----------------------------|--------------------------|
| 2015-2016 | 1            | 0                | 1                      | 124            | 22                 | 2                    | 10                  | 158                      | -128                        | 30                       |
| 2016-2017 | 0            | 0                | 0                      | 115            | 1                  | 2                    | 20                  | 138                      | -150                        | -12                      |
| 2017-2018 | 0            | 0                | 0                      | 115            | 0                  | 5                    | 8                   | 128                      | -143                        | -15                      |
| 2018-2019 | 0            | 0                | 0                      | 125            | 0                  | 3                    | 5                   | 133                      | -124                        | 9                        |
| 2019-2020 | 0            | 0                | 0                      | 41             | 0                  | 0                    | 4                   | 45                       | -44                         | 1                        |
| Average   | 0            | 0                | 0                      | 104            | 5                  | 2                    | 9                   | 120                      | -118                        | 3                        |