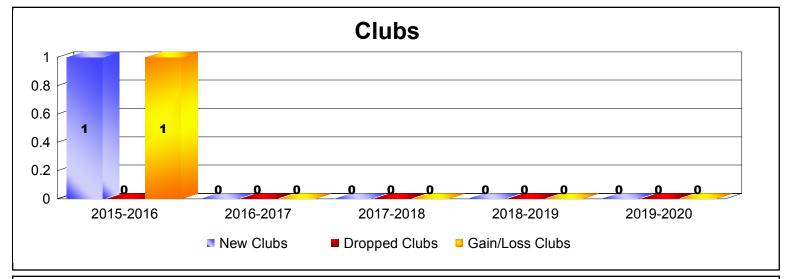

District 111SM As of December 2019 Cumulative

| Year      | New<br>Clubs | Dropped<br>Clubs | Gain/<br>Loss<br>Clubs | New<br>Members | Charter<br>Members | Reinstate<br>Members | Transfer<br>Members | Total<br>Member<br>Added | Total<br>Members<br>Dropped | Gain/<br>Loss<br>Members |
|-----------|--------------|------------------|------------------------|----------------|--------------------|----------------------|---------------------|--------------------------|-----------------------------|--------------------------|
| 2015-2016 | 1            | 0                | 1                      | 124            | 22                 | 2                    | 10                  | 158                      | -128                        | 30                       |
| 2016-2017 | 0            | 0                | 0                      | 115            | 1                  | 2                    | 20                  | 138                      | -150                        | -12                      |
| 2017-2018 | 0            | 0                | 0                      | 115            | 0                  | 5                    | 8                   | 128                      | -143                        | -15                      |
| 2018-2019 | 0            | 0                | 0                      | 125            | 0                  | 3                    | 5                   | 133                      | -124                        | 9                        |
| 2019-2020 | 0            | 0                | 0                      | 41             | 0                  | 0                    | 4                   | 45                       | -44                         | 1                        |
| Average   | 0            | 0                | 0                      | 104            | 5                  | 2                    | 9                   | 120                      | -118                        | 3                        |